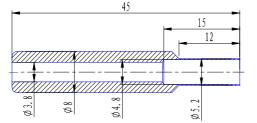

#### **Tool Outline Size**

#### **Outline Size of Removal Tool**

Note

• Installing and removal tools are made of copper, gentle and steady force are requested when using.