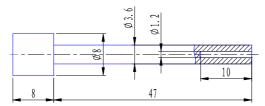

#### **Tool Outline Size**

#### **Outline Size of Removal Tool Outline Size of Extraction Tool**