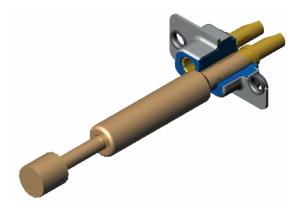

#### **3D Diagram of Installing and Removal Tool**

Removal Tool

#### **Outline Size of Removal Tool**

Note

• Installing and removal tools are made of copper, gentle and steady force are requested when using.