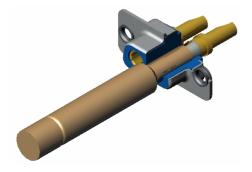

#### **3D Diagram of Installing and Removal Tool**

Removal Tool

#### **Outline Size of Removal Tool**

Note

• Installing and removal tools are made of copper, gentle and steady force are requested when using.