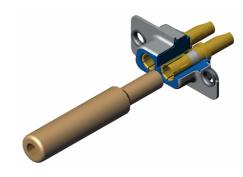

# Operation Method of Installing and

### **Removal Tool**

Insert removal tools from the interface of special contacts.

Push down removal tool until completely cove the locking ring on special contact.

Insert the extraction tool through the central hole of the removal tool.

# Beijing AC Vision Electronic Co., Ltd.

Push extraction tool until special contact out.