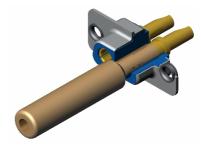

#### **3D Diagram of Installing and Removal Tool**

Removal Tool

#### **Outline Size of Removal Tool**

Note

• Installing and removal tools are made of copper, gentle and steady force are requested when using.