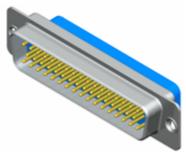

# Receptacle

◆ J18EMA-9S、J18AMA-15S、J18BMA-25S、J18CMA-37S、J18DMA-50S

#### **Product 3D Diagram**

J18BMA-25S

J18DMA-50S