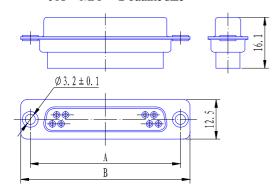

#### **Product Outline Size**

 $J18 \times MA - \times P$  outline size

| Ordering Marking | A    | В    |
|------------------|------|------|
| J18EMA-9P        | 25   | 31   |
| J18AMA-15P       | 33.3 | 39.3 |
| J18BMA-25P       | 47   | 53.2 |
| J18CMA-37P       | 63.5 | 69.5 |

J18DMA-50P outline size