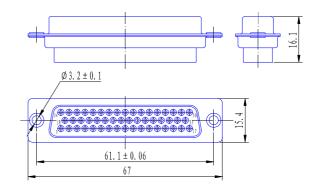

#### **Product Outline Size**

 $J18 \times MA - \times S$  outline size

| Order Mark | A    | В    |
|------------|------|------|
| J18EMA-9S  | 25   | 31   |
| J18AMA-15S | 33.3 | 39.3 |
| J18BMA-25S | 47   | 53.2 |
| J18CMA-37S | 63.5 | 69.5 |
| J18DMA-50S |      |      |