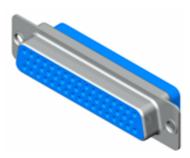

# Receptacle

◆ J18EMA-9S、J18AMA-15S、J18BMA-25S、J18CMA-37S、J18DMA-50S

#### **Product 3D Diagram**

J18BMA-25S

J18DMA-50S