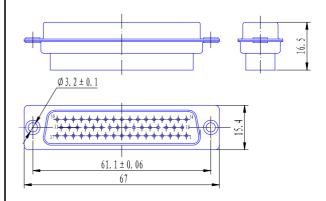

#### **Product Outline Size**

 $J18 \times MA - \times S$  outline size

| Order Mark | A    | В    |
|------------|------|------|
| J18EMA-9S  | 25   | 31   |
| J18AMA-15S | 33.3 | 39.3 |
| J18BMA-25S | 47   | 53.2 |
| J18CMA-37S | 63.5 | 69.5 |
| J18DMA-50S |      |      |