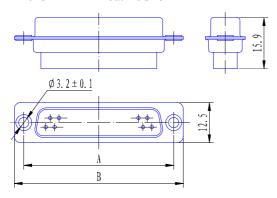

#### **Product Outline Size**

 $J18 \times MA - \times P$  outline size

| Ordering Marking | A    | В    |
|------------------|------|------|
| J18EMA-9P        | 25   | 31   |
| J18AMA-15P       | 33.3 | 39.3 |
| J18BMA-25P       | 47   | 53.2 |
| J18CMA-37P       | 63.5 | 69.5 |

J18DMA-50P outline size