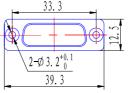

#### **Product Outline Size**

 $J18B\text{-}9W4P \ , \ J18B\text{-}13W3P \ , \ J18B\text{-}17W2P \ , \\ J18B\text{-}21W1P \ outline \ size$ 

Mounting Hole Size

www.acvisioncn.com