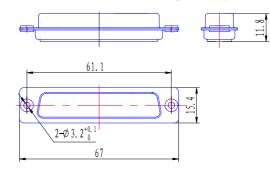

#### **D-type Shell Product**

▼ J18D-24W7P、J18D-36W4P、J18D-30WS7P (in research)、J18D-43W2P (in R&D processing) Product 3D Diagram

**Product Outline Size** 

▼ J18D-24W7P、J18D-36W4P、J18D-30WS7P (in research)、J18D-43W2P (in R&D processing) outline size