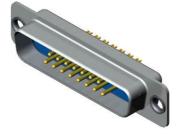

#### **A-type Shell Product**

▼ J18A-7W2P、J18A-11W1P

#### **Product 3D Diagram**

J18A-7W2P