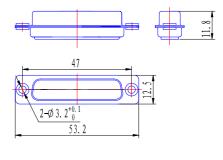

#### **Product Outline Size**

 $J18B\text{-}9W4P \ , \ J18B\text{-}13W3P \ , \ J18B\text{-}17W2P \ , \\ J18B\text{-}21W1P \ outline \ size$ 

Mounting Hole Size

www.acvisioncn.com