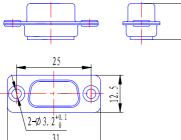

## Plug

E-type Shell Product J18E-5W1P Product 3D Diagram

**Product Outline Size** 