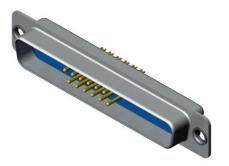

Size** 





## Mounting Hole Size

See Section "J18 Series Mounting Hole Size".

#### **A-type Shell Product**

▼ J18A-7W2P、J18A-11W1P

#### **Product 3D Diagram**



J18A-7W2P







## Mounting Hole Size

See Section "J18 Series Mounting Hole Size".

### **B-type Shell Product**



**Product 3D Diagram** 



J18B-17W2P

#### **Product Outline Size**

 $J18B\text{-}9W4P \ , \ J18B\text{-}13W3P \ , \ J18B\text{-}17W2P \ , \\ J18B\text{-}21W1P \ outline \ size$ 



Mounting Hole Size

www.acvisioncn.com

# Beijing AC Vision Electronic Co., Ltd

# J18 Series\J18 Mix Mounting Series\J18 Mix Fix Mounting including Low Frequency Series

See Section "J18 Series Mounting Hole Size".

#### **C-type Shell Product**

J18C-12W6P、J18C-13W6P、J18C-17W5P、 J18C-25W3P、J18C-21WA4P **Product 3D Diagram** 



J18C-17W5P

#### **Product Outline Size**

J18C-12W6P、J18C-13W6P、J18C-17W5P、 J18C-25W3 P、J18C-21WA4P outline size



## Mounting Hole Size

See Section "J18 Series Mounting Hole Size".

#### **D-type Shell Product**

▼ J18D-24W7P、J18D-36W4P、J18D-30WS7P (in research)、J18D-43W2P (in R&D processing) Product 3D Diagram



**Product Outline Size** 

▼ J18D-24W7P、J18D-36W4P、J18D-30WS7P (in research)、J18D-43W2P (in R&D processing) outline size



# Mounting Hole Size

See Section "J18 Series Mounting Hole Size".