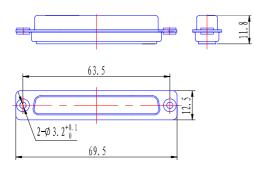

#### **Product Outline Size**

J18C-12W6P、J18C-13W6P、J18C-17W5P、 J18C-25W3 P、J18C-21WA4P outline size