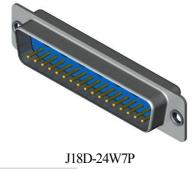

#### **D-type Shell Product**

▼ J18D-24W7P、J18D-36W4P、J18D-30WS7P (in research)、J18D-43W2P (in R&D processing) Product 3D Diagram

**Product Outline Size** 

▼ J18D-24W7P、J18D-36W4P、J18D-30WS7P (in research)、J18D-43W2P (in R&D processing) outline size