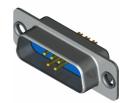

# Beijing AC Vision Electronic Co., Ltd

## J18 Series/J18 Mix Mounting Series/J18 Mix Fix Mounting including Low Frequency Series

### Product Character Introduction

- With low frequency contactor components;
- Float or fix mounting;
- Suitable for installing with high frequency, high
- voltage and high power contactor components;
  low frequency contact terminal length (measured by
- pin length exceed base): 3.2mm;
  - Connector:
- 1. Pin socket,
- 2. Receptacle socket.

### Product Outline Size

## Plug

E-type Shell Product J18E-5W1P Product 3D Diagram





**Product Outline Size** 





## Mounting Hole Size

See Section "J18 Series Mounting Hole Size".

#### **A-type Shell Product**

▼ J18A-7W2P、J18A-11W1P

#### **Product 3D Diagram**



J18A-7W2P







## Mounting Hole Size

See Section "J18 Series Mounting Hole Size".

### **B-type Shell Product**



**Product 3D Diagram** 



J18B-17W2P

#### **Product Outline Size**

 $J18B\text{-}9W4P \ , \ J18B\text{-}13W3P \ , \ J18B\text{-}17W2P \ , \\ J18B\text{-}21W1P \ outline \ size$ 



Mounting Hole Size

www.acvisioncn.com

# Beijing AC Vision Electronic Co., Ltd

# J18 Series\J18 Mix Mounting Series\J18 Mix Fix Mounting including Low Frequency Series

See Section "J18 Series Mounting Hole Size".

#### **C-type Shell Product**

J18C-12W6P、J18C-13W6P、J18C-17W5P、 J18C-25W3P、J18C-21WA4P **Product 3D Diagram** 



J18C-17W5P

#### **Product Outline Size**

J18C-12W6P、J18C-13W6P、J18C-17W5P、 J18C-25W3 P、J18C-21WA4P outline size



## Mounting Hole Size

See Section "J18 Series