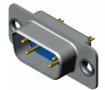

## Plug

E-type Shell Product J18E-5W1P Product 3D Diagram

**Product Outline Size** 